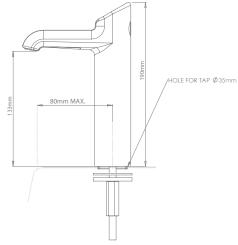

Being modular in design allows for flexibility in installation. The tap and boiling/chilled units are simple to install with flexible tubing and easy-connect fittings. Leak detection sensors are fitted with automatic shut off should a leak occur.

The **wilson REFRESh** is available in five combinations capable of delivering 90 and 120 cups of boiling water and a refreshing 65 or 125 glasses of chilled water per hour.

| model                            | W90B/65C       | W90B/125C      | W120B/125C     | W90B               | W120B               |
|----------------------------------|----------------|----------------|----------------|--------------------|---------------------|
| Cups per hour (boiling/chilled)* | 90/65          | 90/125         | 120/125        | 90 Boiling/Ambient | 120 Boiling/Ambient |
| Dimensions (Boiler)              | 300Wx300Dx406H | 300Wx300Dx616H | 300Wx300Dx616H | 300Wx300Dx406H     | 300Wx300Dx616H      |
| Dimensions (Chiller)             | 315Wx415Dx365H | 340Wx440Dx535H | 340Wx440Dx535H |                    |                     |
| Tray                             | T012           | T011           | T011           | T022               | T022                |
| Weight (Approx)                  | 40kg           | 45kg           | 50kg           | 15kg               | 20kg                |
| Minimum Water Supply Pressure    | 250kPa         | 250kPa         | 250kPa         | 250kPa             | 250kPa              |
| Maximum Water Supply Pressure    | 1600kPa        | 1600kPa        | 1600kPa        | 1600kPa            | 1600kPa             |
| Plumbing Connections             | 15mm BSP male  | 15mm BSP male  | 15mm BSP male  | 15mm BSP male      | 15mm BSP male       |
| Input Power Boiler/Chiller (W)   | 1800W/260W     | 1800W/390W     | 2400W/390W     | 1800W              | 2400W               |
| Electrical Connections           | 2x3pin10A plug | 2x3pin10A plug | 2x3pin10A plug | 1x3pin10A plug     | 1x3pin10A plug      |
| Filter BR 540                    | Yes            | Yes            | Yes            | Yes                | Yes                 |