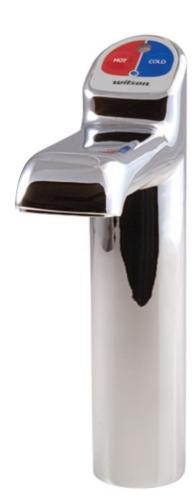

The solid brass, chrome plated **wilson REFRESH** tap is stylish in design with an easy to clean finish while the electronic touch pad makes for simple operation. Programming of the **wilson REFRESH** is uncomplicated and achieved via the touch pad. A programmable safety interlock function is fitted. The automatic 'sleep mode' powers the boiling water down to 65°C when lights are switched off and the unit has not been in use for 1 hour. The tap is manufactured with the highest quality materials, backed by solid engineering then delivering reliability and low cost maintenance.