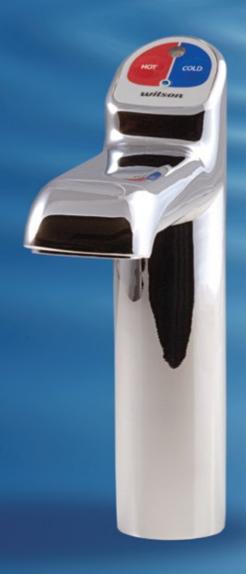

The solid brass, chrome plated **wilson REFRESH** tap is stylish in design with an easy to clean finish while the electronic touch pad makes for simple operation. Programming of the **wilson REFRESH** is uncomplicated and achieved via the touch pad. A programmable safety interlock function is fitted. The automatic 'sleep mode' powers the boiling water down to 65°C when lights are switched off and the unit has not been in use for 1 hour. The tap is manufactured with the highest quality materials, backed by solid engineering then delivering reliability and low cost maintenance.