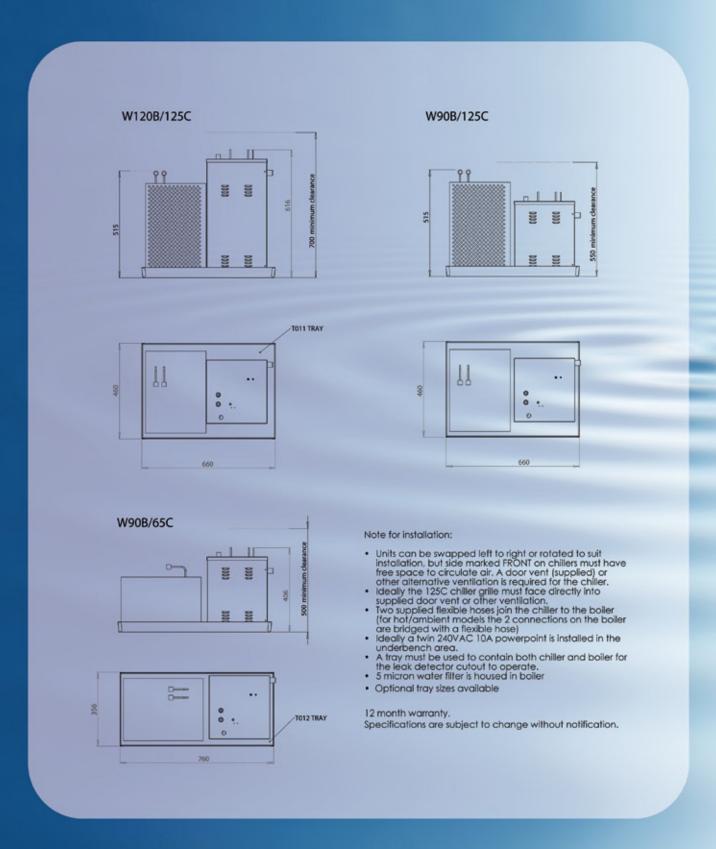

The **wilson REFRESh** is available in five combinations capable of delivering 90 and 120 cups of boiling water and a refreshing 65 or 125 glasses of chilled water per hour.

| model                            | W90B/65C       | W90B/125C      | W120B/125C     | W90B               | W120B               |
|----------------------------------|----------------|----------------|----------------|--------------------|---------------------|
| Cups per hour (boiling/chilled)* | 90/65          | 90/125         | 120/125        | 90 Boiling/Ambient | 120 Boiling/Ambient |
| Dimensions (Boiler)              | 300Wx300Dx406H | 300Wx300Dx616H | 300Wx300Dx616H | 300Wx300Dx406H     | 300Wx300Dx616H      |
| Dimensions (Chiller)             | 315Wx415Dx365H | 340Wx440Dx535H | 340Wx440Dx535H |                    |                     |
| Tray                             | T012           | T011           | T011           | T022               | T022                |
| Weight (Approx)                  | 40kg           | 45kg           | 50kg           | 15kg               | 20kg                |
| Minimum Water Supply Pressure    | 250kPa         | 250kPa         | 250kPa         | 250kPa             | 250kPa              |
| Maximum Water Supply Pressure    | 1600kPa        | 1600kPa        | 1600kPa        | 1600kPa            | 1600kPa             |
| Plumbing Connections             | 15mm BSP male  | 15mm BSP male  | 15mm BSP male  | 15mm BSP male      | 15mm BSP male       |
| Input Power Boiler/Chiller (W)   | 1800W/260W     | 1800W/390W     | 2400W/390W     | 1800W              | 2400W               |
| Electrical Connections           | 2x3pin10A plug | 2x3pin10A plug | 2x3pin10A plug | 1x3pin10A plug     | 1x3pin10A plug      |
| Filter BR 540                    | Yes            | Yes            | Yes            | Yes                | Yes                 |