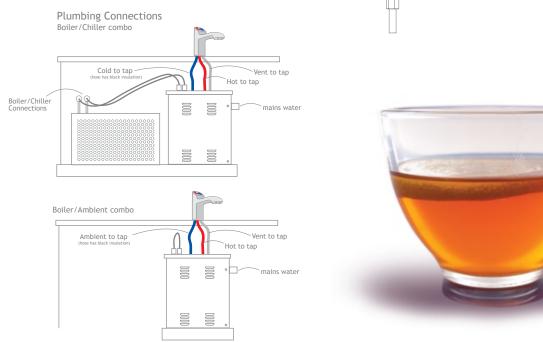

Being modular in design allows for flexibility in installation. The tap and boiling/chilled units are simple to install with flexible tubing and easy-connect fittings. Leak detection sensors are fitted with automatic shut off should a leak occur.