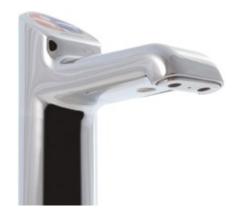

The solid brass, chrome plated **wilson REFRESH** tap is stylish in design with an easy to clean finish while the electronic touch pad makes for simple operation. Programming of the **wilson REFRESH** is uncomplicated and achieved via the touch pad. A programmable safety interlock function is fitted. The automatic 'sleep mode' powers the boiling water down to 65°C when lights are switched off and the unit has not been in use for 1 hour. The tap is manufactured with the highest quality materials, backed by solid engineering then delivering reliability and low cost maintenance.